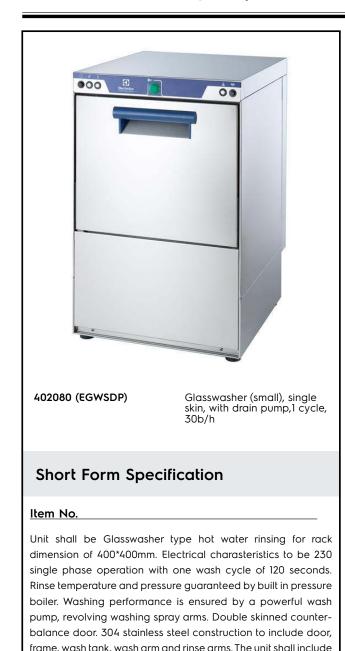

#### Warewashina Small Single Skin Glasswasher with Drain Pump, 1 cycle, 30b/h

drain pump, rinse aid dispenser pump and be equipped with

electric cable withSchuko plug.

| TEM #   |  |
|---------|--|
| MODEL # |  |
| NAME #  |  |
| SIS #   |  |
| AIA #   |  |

#### Main Features

- Built-in pressure boiler designed to raise incoming water to a guaranteed minimum temperature of 82 C for sanitizing rinse. No external boiler is required.
- Washing system endowed with rotating washing arms, high powered wash pump and large capacity wash tank for professional washing.
- Maximum capacity of 30 racks per hour.
- 120 seconds cycle.
- Simple operation control panel.
- Solid double skinned counter-balance stainless steel door with hurt-free handle in plastic.
- Equipped with single phase electrical cable and Schuko plug for easy and fast installation.
- Easy service access to main components without moving the unit.

#### Construction

- Robust structure thanks to stainless steel construction.
- Equipped with drain pump for easy and quick installation without opening the machine.
- Unit to feature rinse aid dispenser pump.
- Requires only 1 phase 230V supply.
- Completely closed on the back by a cover plate.
- Internal components (arms and filter) are easy extractable.