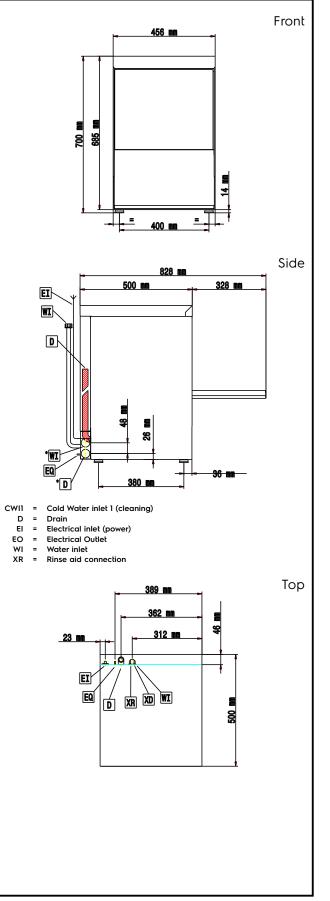

### Electric

| 230 V/1 ph/50 Hz<br>2.7 kW<br>16 kW                                                                                                                                          |
|------------------------------------------------------------------------------------------------------------------------------------------------------------------------------|
|                                                                                                                                                                              |
| 2-5 bar<br>10-65 °C<br>18mm<br>16<br>2.5<br>3/4"<br>2                                                                                                                        |
|                                                                                                                                                                              |
| 60 °C<br>82 °C<br>30<br>1 (120)<br>400 mm<br>400 mm<br>290 mm<br>456 mm<br>495 mm<br>700 mm<br>35 kg<br>36 kg<br>850 mm<br>620 mm<br>590 mm<br>0.31 m <sup>3</sup><br>61 dBA |
|                                                                                                                                                                              |